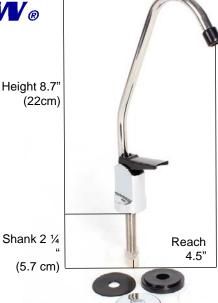

## **EXCELFLOW STANDARD RO FAUCET, CHROME**

Long reach standard water drinking faucet for countertop mount. Each faucet kit includes all installation hardware including jam nut and lock washer, flat washers, deck gasket, ferrule and tube nut. O-ring seated shank. 100% leak test is performed before shipment. Chrome plated. May be fitted with shank tube fitting for push-on installation.

**HANDLE:** Black, lever-style handle

MATERIAL: Shank, spout, body: no-lead brass

Body, spout: chrome plated Handle: polypropylene

O-ring: EPDM

**INLET SIZE:** 1/4" NPT shank

COMPANY MARK: **Excelfion** 

PART NUMBER.: WDF103LB