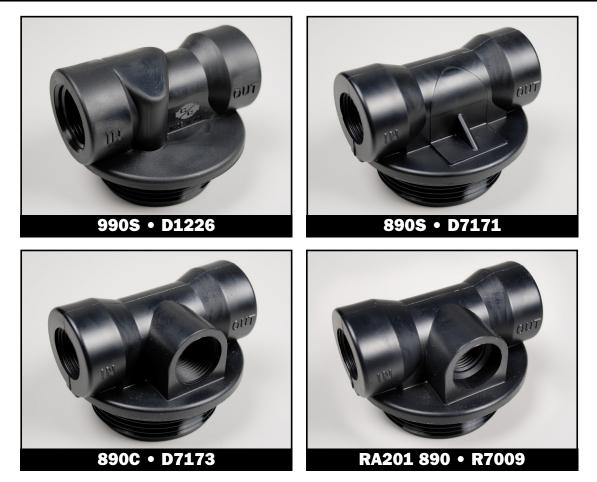

## 990S/890S/890C/RA201 890 Plastic Distributor Heads

The 990S, 890S, 890C and RA201 890 Distributor Heads are molded of rugged composite plastic. These distribution heads are designed for single in-out applications on filters such as sediment removal, taste, odor, pH neutralization or demineralization.

These economical heads will fit onto standard  $2\frac{1}{2}$ " - 8 NPSM tank openings. A tapered riser port simplifies installation of riser pipes. Inlet and outlet openings are designed for easy, straight line installation. An additional  $\frac{3}{4}$ " or  $\frac{1}{2}$ " outlet is available on the 890C and RA201 890 for water sampling, conductivity lights or other applications. A complete line of top and bottom distributors and riser pipes is available. Consult factory for additional information.

| ORDER<br>NO. | DESCRIPTION | TANK<br>OPENING SIZE | INLET/OUTLET<br>OPENINGS | SIDE PORT<br>OPENING  | RISER PIPE<br>SIZE | O-RING SEAL |
|--------------|-------------|----------------------|--------------------------|-----------------------|--------------------|-------------|
| D1226        | 990S        | 21/2"- 8 NPSM        | 1" FNPT                  | Not Applicable        | 1.050"             | Face Seal   |
| D7171        | 890S        | 21/2"- 8 NPSM        | <sup>3</sup> ⁄4" FNPT    | Not Applicable        | 13/16"             | Face Seal   |
| D7173        | 890C        | 21⁄2"- 8 NPSM        | <sup>3</sup> ⁄4" FNPT    | <sup>3</sup> ⁄4" FNPT | 13/16"             | Face Seal   |
| R7009        | RA201 890   | 21⁄2"- 8 NPSM        | <sup>3</sup> ⁄4" FNPT    | 1⁄2" FNPT             | 13/16"             | Face Seal   |