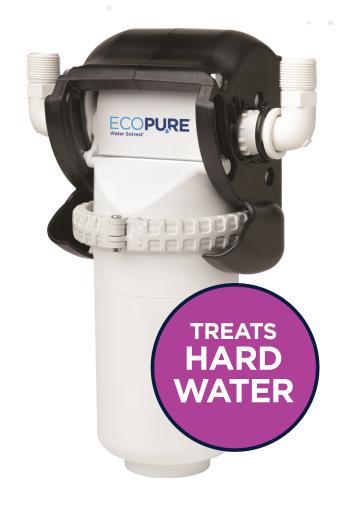

## Salt-Free Whole Home Water Conditioner

Water Solved®

This pivotal whole home system conditions and filters the water throughout your entire home reducing scale, sediment and chlorine without the use of salt. This system is ideal for all household sizes with either city or well water sources.

#### **FEATURES AND BENEFITS**

- Anti-scale media reduces hard water buildup in pipes and fixtures
- Helps maintain the life and performance of water-using appliances
- Water heaters operate 29% more efficiently and last 50% longer<sup>†</sup>
- Doesn't require water softener salt to operate
- Filters out sediment, dirt, rust and sand for cleaner, clearer water throughout your home
- Carbon filtration for better tasting water
- Automatic bypass eliminates need to shutoff household water supply when changing filters

#### **REDUCES**

SCALE BUILDUP

SEDIMENT

TASTE & ODOR