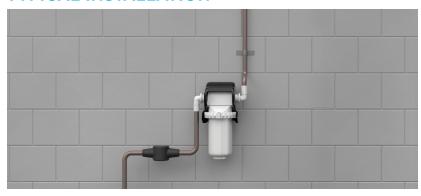

|
| Part Number                     | EPAWCS8                    |
| Household Size                  | All                        |
| Uses Filter Model               | EPAWCF                     |
| Rated Service Flow Rate         | 9.0 gpm                    |
| Pressure Drop Service Flow Rate | 13.5 psi                   |
| Water Pressure Limit (Min/Max)  | 30 - 100 psi               |
| Supply Water Temperature        | 40 - 100°F                 |
| Standard Connection Size        | 1" Male NPT                |
| Dimensions (H x W x D)          | 17 1/2" x 10 1/8" x 9 7/8" |
| WARRANTY                        |                            |
| 2 year parts                    | •                          |

# 10-5/8" Outlet 1' NPT -5-1/4" -12" -14"

#### TYPICAL INSTALLATION



#### **EASY FILTER CHANGE PROCESS**











info@northstarwater.com

**OR VISIT www.northstarwater.com**