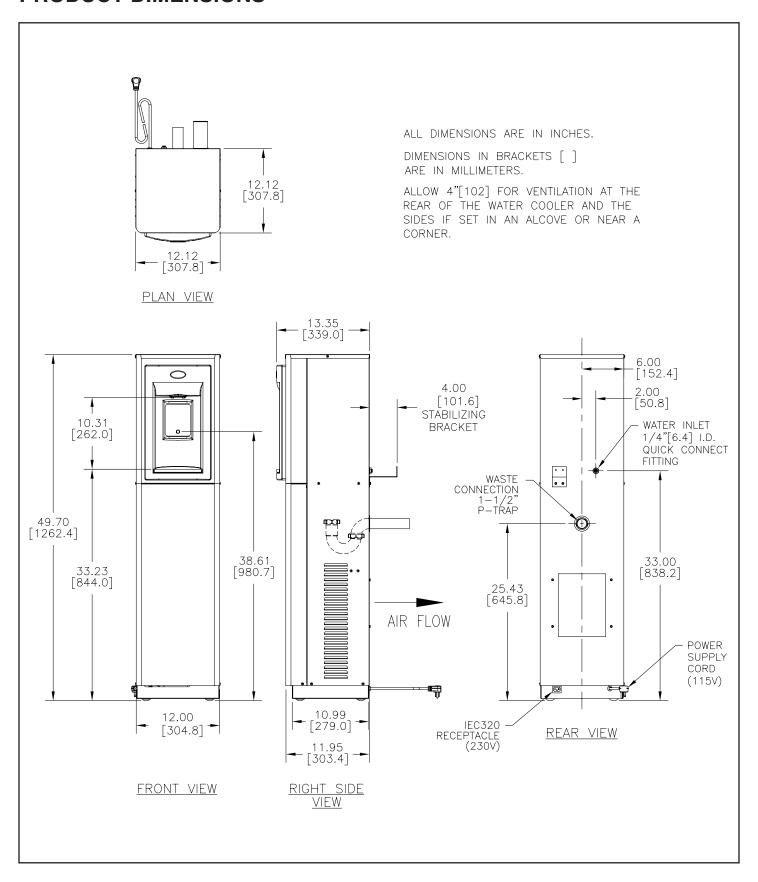

### **PRODUCT DIMENSIONS**

**OASIS INTERNATIONAL** 

www.oasiscoolers.com

222 East Campus View Blvd. **1-800-646-2747** Columbus, OH 43235